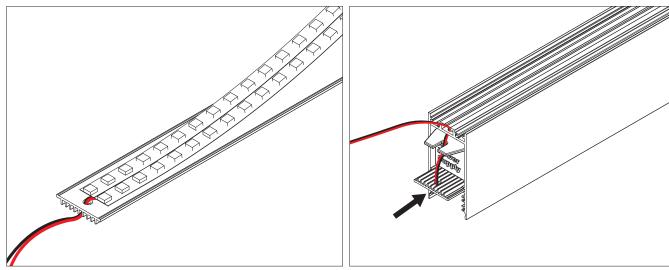

## Other installation & Connection ways.

Suspended

1.Drill a hole on the top aluminium

2.Drill a hole on the basic aluminium

3.Stick the led strip

4.Put the led driver into place

5.Click/snap on the diffuser from end to end