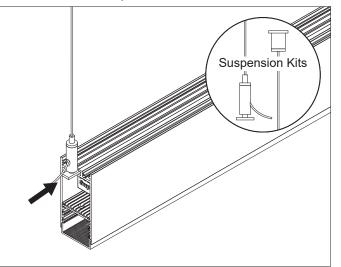

6.Install the Suspension Kits

\_\_\_ Suspended

Installing Instructions

7.Screws the end caps

Installing Instructions