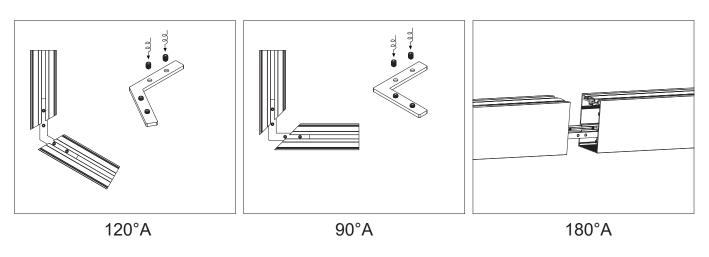

|                 |        |          |         |       |
| Dimensions(mm)          | Max strip width | Opal   | New Opal | Frosted | Clear |
| 35*78                   | 31.2mm          | √ √    | /        | /       | /     |
| Code                    |                 | PU35-0 | 1        | /       | /     |
| Light Transmittance     |                 | 60%    | /        | /       | /     |

< 38.4W/m Aluminum Profile Weight:1.1kg/m Stocked length availability:2m,2.5m. Customized length below 6m upon your request.



Installing Instructions Wall Mounted



1. Attach the wall side clip to surface



2. Attach the other side of clip to light fixture



3. Mount the light fixture onto the wall attachment



4. Secure the clips to ensure it stays in place

## Applicable joiners



## Other installation & Connection ways.





Suspended





1.Drill a hole on the top aluminium

2.Drill a hole on the basic aluminium



3.Stick the led strip



4.Put the led driver into place



5.Click/snap on the diffuser from end to end

6.Install the Suspension Kits

\_\_\_ Suspended

Installing Instructions



7.Screws the end caps





Installing Instructions