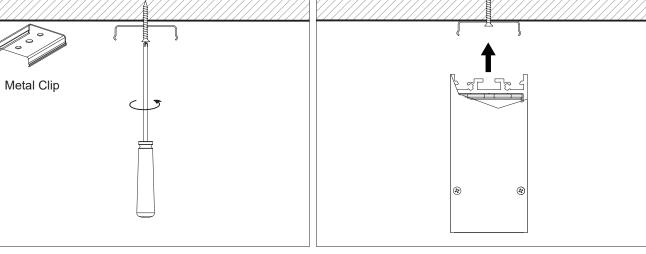

## Other installation & Connection ways.

Suspended

1.Drill a hole on the top aluminium

2.Drill a hole on the basic aluminium

3.Stick the led strip

4.Put the led driver into place

5.Click/snap on the diffuser from end to end

6.Install the Suspension Kits

\_\_\_ Suspended

Installing Instructions

7.Screws the end caps

Installing Instructions