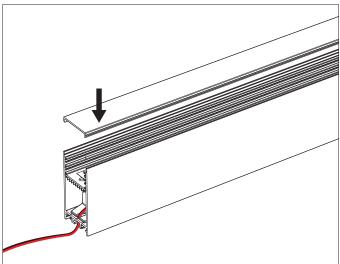

## Other installation & Connection ways.

Suspended

1.Drill a hole on the top aluminium

2.Drill a hole on the basic aluminium

3.Stick the led strip

4.Put the led driver into place

5.Click/snap on the diffuser from end to end