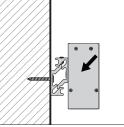

< 38.4W/m Aluminum Profile Weight:1.1kg/m Stocked length availability:2m,2.5m. Customized length below 6m upon your request.

Installing Instructions Wall Mounted

1. Attach the wall side clip to surface

2. Attach the other side of clip to light fixture

3. Mount the light fixture onto the wall attachment

4. Secure the clips to ensure it stays in place