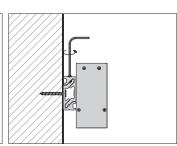

< 38.4W/m Aluminum Profile Weight:1.1kg/m Stocked length availability:2m,2.5m. Customized length below 6m upon your request.

Installing Instructions Wall Mounted

1. Attach the wall side clip to surface

2. Attach the other side of clip to light fixture

3. Mount the light fixture onto the wall attachment

4. Secure the clips to ensure it stays in place