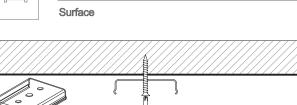

## Other installation & Connection ways.

Suspended

1.Drill a hole on the top aluminium

2.Drill a hole on the basic aluminium

3.Stick the led strip

4.Put the led driver into place

5.Click/snap on the diffuser from end to end

6.Install the Suspension Kits

\_\_\_ Suspended

Installing Instructions

7.Screws the end caps

Installing Instructions