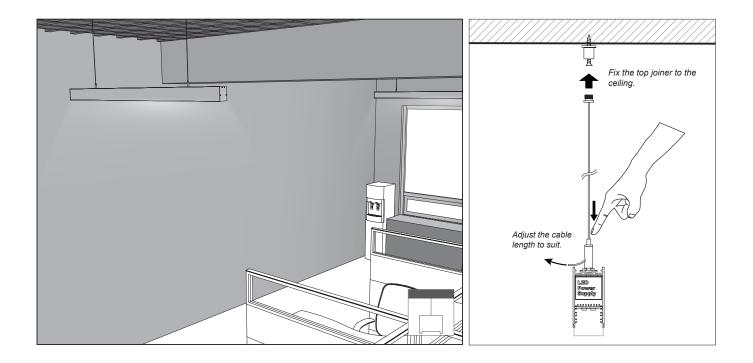

6.Install the Suspension Kits

\_\_\_ Suspended

Installing Instructions

7.Screws the end caps

Installing Instructions