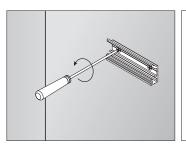

3. Mount the light fixture onto the wall attachment

4. Secure the clips to ensure it stays in place