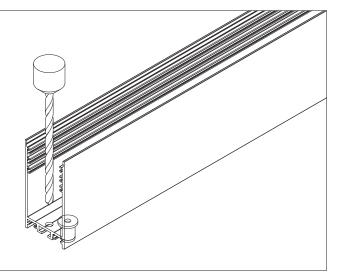

## Other installation & Connection ways.

Suspended

1.Drill a hole on the top aluminium

2.Drill a hole on the basic aluminium

3.Stick the led strip

4.Put the led driver into place

5.Click/snap on the diffuser from end to end