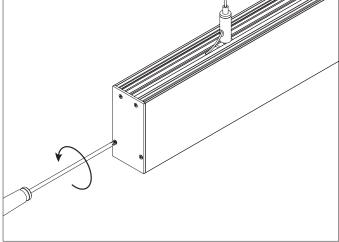

6.Install the Suspension Kits

\_\_\_ Suspended

Installing Instructions

7.Screws the end caps

Installing Instructions