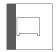

< 38.4W/m Aluminum Profile Weight:1.1kg/m Stocked length availability:2m,2.5m. Customized length below 6m upon your request.

Installing Instructions Wall Mounted

1. Attach the wall side clip to surface

2. Attach the other side of clip to light fixture