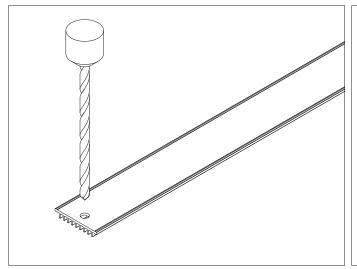

## Other installation & Connection ways.

Suspended

1.Drill a hole on the top aluminium

2.Drill a hole on the basic aluminium

3.Stick the led strip

4.Put the led driver into place

5.Click/snap on the diffuser from end to end